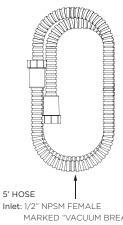

# DIMENSIONS: NOTE: 1. All dimensions are in inches (millimeters) unless otherwise specified and are subject to change without notice.

Inlet: 1/2" NPSM FEMALE MARKED "VACUUM BREAKER"

Outlet: 1/2" NPSM FEMALE MARKED "TO HAND SHOWER"