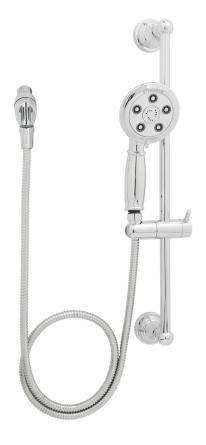

# SPEAKMAN® VS-3311

## Chelsea™ Hand Shower Combination

#### **FEATURES:**

- Hotel-inspired traditional design.
- VS-3011 Anystream Chelsea hand shower. 60 in. hose with built-in vacuum breaker & arm bracket.
- SA-1102 22 inch slide bar.
- For use with standard U.S. plumbing connections.
- Arm & flange not included.