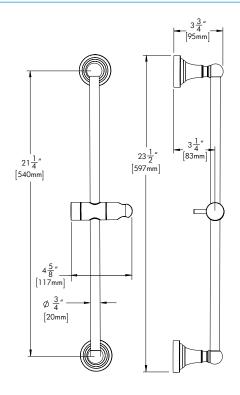

# DIMENSIONS: NOTE: 1. All dimensions are in inches (millimeters) unless otherwise specified and are subject to change without notice.

Inlet: 1/2" NPSM FEMALE MARKED "VACUUM BREAKER"

Outlet: 1/2" NPSM FEMALE MARKED "TO HAND SHOWER"