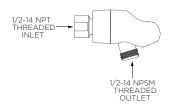

# DIMENSIONS: NOTE: 1. All dimensions are in inches (millimeters) unless otherwise specified and are subject to change without notice.

Inlet: 1/2" NPSM FEMALE MARKED "VACUUM BREAKER"

Outlet: 1/2" NPSM FEMALE MARKED "TO HAND SHOWER"