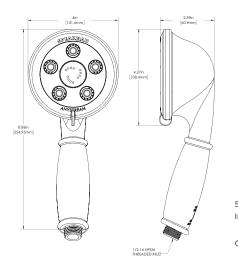

# DIMENSIONS: NOTE: 1. All dimensions are in inches (millimeters) unless otherwise specified and are subject to change without notice.

Inlet: 1/2" NPSM FEMALE MARKED "VACUUM BREAKER"

Outlet: 1/2" NPSM FEMALE MARKED "TO HAND SHOWER"